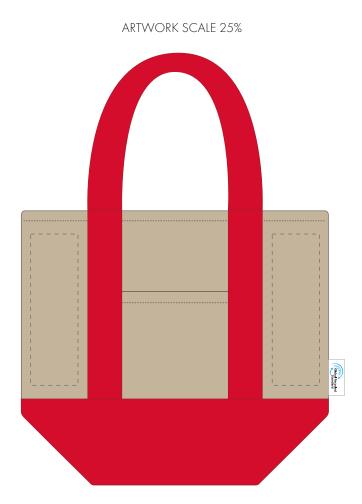

- The dashed line is to demonstrate print area and will not appear on your printed item
  - 1. Your order will not go in to print and production time cannot be confirmed, unless artwork has been approved via the online system.
  - 2. Once printed, artwork cannot be amended, mistakes must be rectified at visual stage.
  - 3. Claims for faulty goods will be honoured, only if the goods are returned to us. We will not issue credits/refunds for items that have been distributed. Please ensure that goods are satisfactory before distribution
  - 4. We are not responsible for delays during transit.

| Digital print area: 50mm x 160mm |        |
|----------------------------------|--------|
|                                  |        |
|                                  | -      |
| 1                                | 1      |
| 1<br>1<br>1                      | i<br>i |
| i<br>I                           | 1      |
| 1<br>1                           | I<br>I |
| 1                                | 1      |
| 1                                | i      |
| 1<br>1                           | 1      |
|                                  | į      |
| 1<br>1                           | 1      |
|                                  | į      |
| 1                                | 1      |
| 1                                | i      |
| 1                                | 1      |
| 1                                | i      |
| 1                                | 1      |
|                                  | i      |
| ,<br>1<br>1                      | 1      |
|                                  | i      |
| 1                                | 1      |
|                                  | į      |
| ,<br>1<br>1                      | 1      |
|                                  | i      |
| ,<br>1<br>1                      | 1      |
|                                  | i      |
| !                                | 1      |
|                                  | i      |
| 1<br>1<br>1                      | 1      |
| 1                                | 1      |
| 1<br>                            | 1      |
| 1                                | ŀ      |